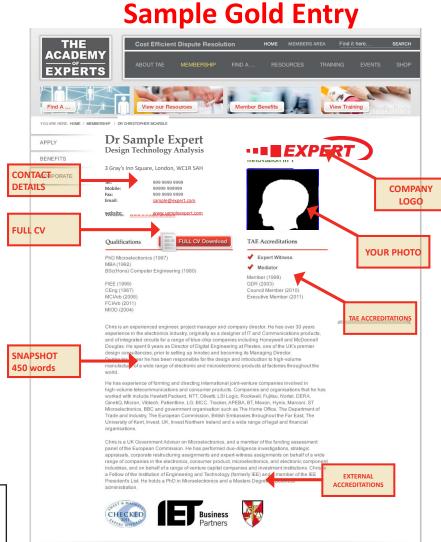

### Online Register - ExpertSearch

- ☐ ExpertSearch, TAE's online register is used every day by solicitors trying to find qualified, accredited experts.
- ☐ The entry level is Bronze. Silver and Gold are enhanced listings allowing members bigger, 'better' pages.
- ☐ Individuals Members of a Corporate Provider are entitled to a free Bronze Entry on the register.
- ☐ All members will receive a notification email when their entry has been viewed\*.

| <b>Bronze Entry</b>         |              |
|-----------------------------|--------------|
| What's Included:            |              |
| Name                        | $\checkmark$ |
| Profession                  | $\checkmark$ |
| Company                     | $\checkmark$ |
| Address                     | $\checkmark$ |
| Telephone                   | $\checkmark$ |
| Mobile                      | $\checkmark$ |
| Email                       | $\checkmark$ |
| Web Link                    | $\checkmark$ |
| Qualifications              | $\checkmark$ |
| Snapshot (words)            | 150          |
| TAE Registers (QDR, ED etc) | $\checkmark$ |
| Page view notification      | $\checkmark$ |